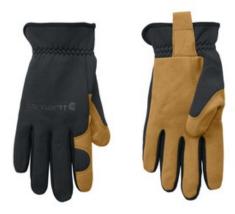

## Carhartt<sup>®</sup> High-Dexterity Open-Cuff Glove CTGD0794

Dexterity gets the work done. These gloves offer protection with high dexterity which allows natural movement without feeling restricted. They excel at any job that requires handling tools and equipment.

- Padded, breathable 3D mesh shell
- Synthetic suede palm
- Side vent cuff for breathability
- Wrist pull tab for easy on and off
- Reinforced thumb saddle for increased durability
- Carhartt logo embroidered on center front band
- Medium: 8.5-inch hand circumference
- Large: 9 to 9.5-inch hand circumference
- X-Large: 10 to 10.5-inch hand circumference