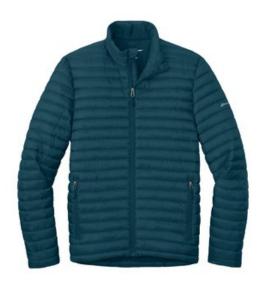

## Eddie Bauer<sup>®</sup> Packable Quilted Full-Zip EB514

Designed with traditional quilt lines, this insulated full-zip is built for w armth and w eather-resistant performance. Features include full-length interior storm flap with chin guard, exposed, molded zippers with Eddie Bauer logo pulls, elastic cuffs, zippered hand pockets and a slight drop tail hem. Includes an embroidery access pocket. Packs into zippered left hand pocket. Contrast Eddie Bauer heat transfer logo on left sleeve. Made of 100% polyester ripstop and 5.9-ounce, 100% polyester blow n fill. PU coating on back of shell. Durable w ater-repellent (DWR) finish.\*\* **CARE INSTRUCTIONS** Machine Wash Cold With Like Colors. Do Not Use Fabric