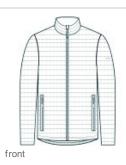

## Eddie Bauer<sup>®</sup> Packable Quilted Full-Zip EB514

Designed with traditional quilt lines, this insulated full-zip is built for w armth and w eather-resistant performance. Features include full-length interior storm flap with chin guard, exposed, molded zippers with Eddie Bauer logo pulls, elastic cuffs, zippered hand pockets and a slight drop tail hem. Includes an embroidery access pocket. Packs into zippered left hand pocket. Contrast Eddie Bauer heat transfer logo on left sleeve. Made of 100% polyester ripstop and 5.9-ounce, 100% polyester blow n fill. PU coating on back of shell. Durable w ater-repellent (DWR) finish.\*\* **CARE INSTRUCTIONS** Machine Wash Cold With Like Colors. Do Not Use Fabric