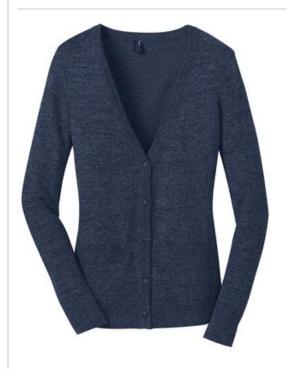

# **Ladies Cardigan Sweater DM415**

Give your crewneck sweater a break and opt for this modern, two-toned cardigan.

- 60/40 ring spun combed cotton/acrylic
- Patch pockets