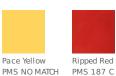

t back
- OGIO Endurance heat transfer label for tag-free comfort
- Mesh at collar, center back and under arms
- Modified raglan sleeves
- Reflective O Endurance heat transfer at right hem
- \*\*

### **CARE INSTRUCTIONS**

Machine wash cold with like colors. Do not bleach. Do not use fabric softener. Tumble dry low, remove promptly. Cool iron if needed. Do not dry clean.



front



## HOW TO MEASURE



#### CHEST

With arms down at sides, measure around the upper body, under arms and over the fullest part of the chest.

SIZE CHART

| _ |       | XS    | S     | М     | L     | XL    | 2XL   | 3XL   | 4XL   |
|---|-------|-------|-------|-------|-------|-------|-------|-------|-------|
|   | Chest | 32-34 | 35-37 | 38-40 | 41-43 | 44-46 | 47-49 | 50-53 | 54-57 |

## COLOR INFORMATION