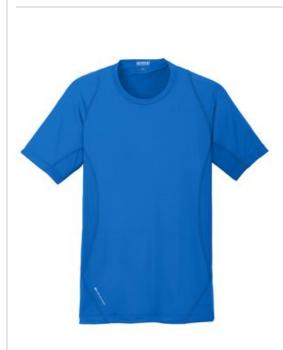

# OGIO<sup>®</sup> ENDURANCE Nexus Crew OE330

STAY-COOL WICKING ODOR CONTROL ZONED VENTILATION STRETCH FLATLOCK SEAMS FOR COMFORT REFLECTIVE DETAILS

- 5.6-ounce, 88/12 poly/spandex jersey body
- 4.1-ounce, 92/8 poly/spandex mesh panels
- Reflective O heat transfer at back neck
- Reflective stacked O heat transfers at back
- OGIO Endurance heat transfer label for tag-free comfort
- Mesh at collar, center back and under arms
- Modified raglan sleeves
- Reflective O Endurance heat transfer at right hem
- \*\*