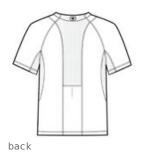

# OGIO<sup>®</sup> ENDURANCE Nexus Crew OE330

STAY-COOL WICKING ODOR CONTROL ZONED VENTILATION STRETCH FLATLOCK SEAMS FOR COMFORT REFLECTIVE DETAILS

- 5.6-ounce, 88/12 poly/spandex jersey body
- 4.1-ounce, 92/8 poly/spandex mesh panels
- Reflective O heat transfer at back neck
- Reflective stacked O heat transfers at back
- OGIO Endurance heat transfer label for tag-free comfort
- Mesh at collar, center back and under arms
- Modified raglan sleeves
- Reflective O Endurance heat transfer at right hem
- \*\*