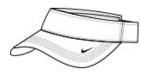

# Nike Dri-FIT Ace Visor NKFB6446

A high-performance, three-panel visor built with Dri-FIT moisture management technology. Contrast stitching adds interest, while the hook and loop closure ensures a custom fit. The contrast Sw oosh logo is embroidered on the bill. Front panel measures approximately 1.875"h x 10"w. Made of 100% Dri-FIT polyester twill.

### **CARE INSTRUCTIONS**

Hand Wash Cold. Do Not Wring. Do Not Bleach. Line Dry. Do Not Iron. Do Not Dry Clean.

front

back