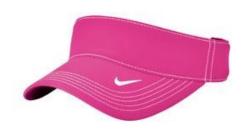

# Nike Dri-FIT Ace Visor NKFB6446

A high-performance, three-panel visor built with Dri-FIT moisture management technology. Contrast stitching adds interest, while the hook and loop closure ensures a custom fit. The contrast Sw oosh logo is embroidered on the bill. Front panel measures approximately 1.875"h x 10"w. Made of 100% Dri-FIT polyester twill.